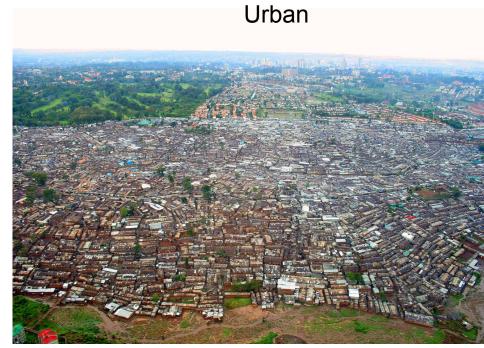

**Developing?** 

Urban

Quality of Life?

- vs -

Standard of Living?

Long term sustainable?

- vs -

to facilitate change here