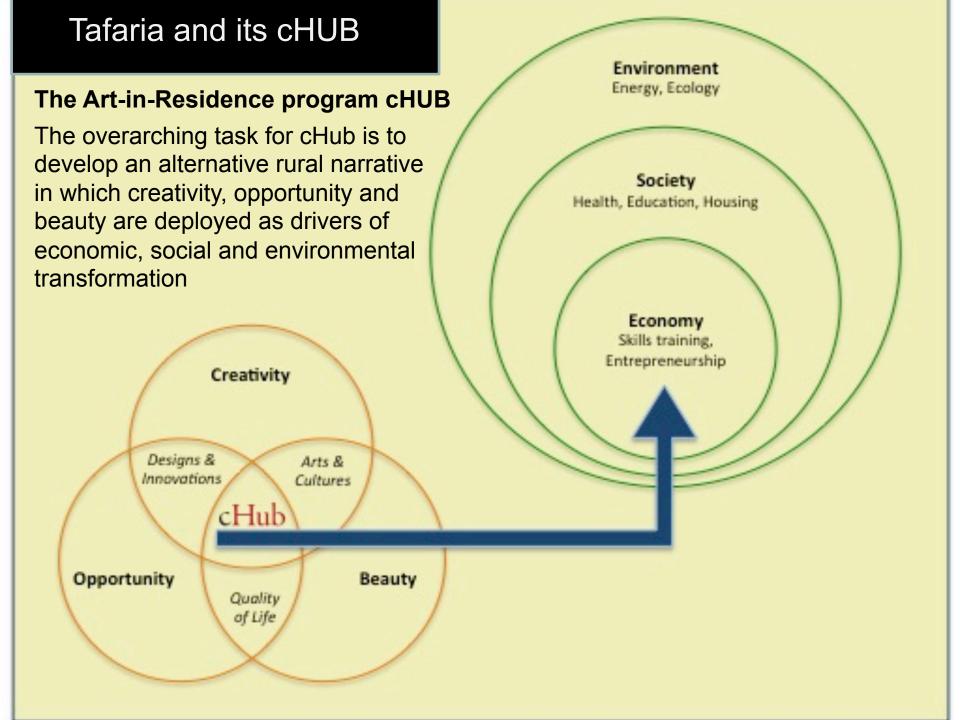

## Developing an Alternative Rural Narrative in Kenya

Havi Murungi, PhD Director, Tafaria cHub

Mugendi K. M'Rithaa, PhD Cape Peninsula University of Technology

Håkan Edeholt, PhD
The Oslo School of Architecture and Design