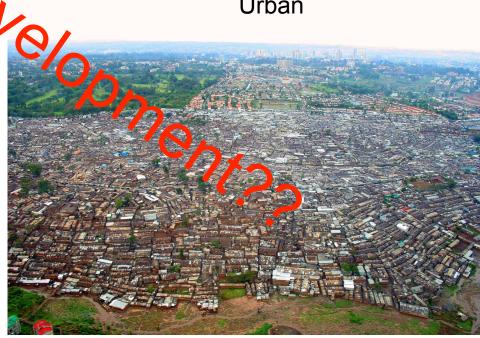

**Developing?** 

Urban

Quality of Life?

- vs -

Standard of Living?

Long term sustainable?

- vs -

to facilitate change here

Long term unsustainable?

Tafaria...

protoHype, learn here.

"re-ruralisation"